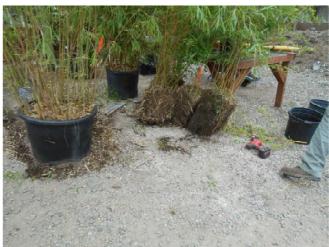

### **Bamboo Cultivation Event**

On September 16, 2017, Dany Ramos and Adam Graves led a presentation at San Diego Botanic Garden on the cultivation of bamboo. Much of the talk was given at the *Phyllostachys vivax* grove where Dany and Adam showed proper culm thinning techniques. One important tip in cutting culms is to leave no cups for mosquitoes to breed in. Adam told how bamboo is used at the San Diego Zoo for enrichment of animals. For example, peanut butter is placed inside culms. Some bamboo species are known at the Zoo as Panda Candy. Bambusa vulgaris 'Vittata' and Bambusa beecheyana are two such species. Speaking of B. v. 'Vittata' Dany showed how to propagate it via culm cuttings. Adam spoke of how seaweed extract is used to combat the insect pest scale.