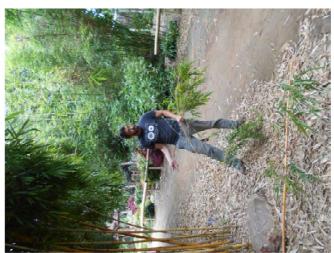

### **Bamboo Cultivation Event**

On September 16, 2017, Dany Ramos and Adam Graves led a presentation at San Diego Botanic Garden on the cultivation of bamboo. Much of the talk was given at the *Phyllostachys vivax* grove where Dany and Adam showed proper culm thinning techniques. One important tip in cutting culms is to leave no cups for mosquitoes to breed in. Adam told how bamboo is used at the San Diego Zoo for enrichment of animals. For example, peanut butter is placed inside culms. Some bamboo species are known at the Zoo as Panda Candy. Bambusa vulgaris 'Vittata' and Bambusa beecheyana are two such species. Speaking of B. v. 'Vittata' Dany showed how to propagate it via culm cuttings. Adam spoke of how seaweed extract is used to combat the insect pest scale.