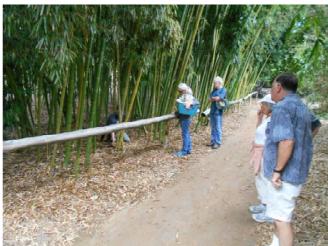

### **Bamboo Cultivation Event**

On September 16, 2017, Dany Ramos and Adam Graves led a presentation at San Diego Botanic Garden on the cultivation of bamboo. Much of the talk was given at the *Phyllostachys vivax* grove where Dany and Adam showed proper culm thinning techniques. One important tip in cutting culms is to leave no cups for mosquitoes to breed in. Adam told how bamboo is used at the San Diego Zoo for enrichment of animals. For example, peanut butter is placed inside culms. Some bamboo species are known at the Zoo as Panda Candy. Bambusa vulgaris 'Vittata' and Bambusa beecheyana are two such species. Speaking of B. v. 'Vittata' Dany showed how to propagate it via culm cuttings. Adam spoke of how seaweed extract is used to combat the insect pest scale.