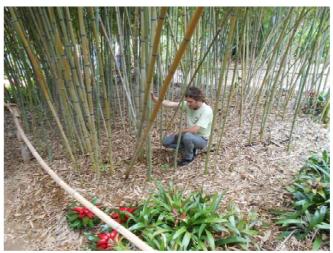

### **Bamboo Cultivation Event**

On September 16, 2017, Dany Ramos and Adam Graves led a presentation at San Diego Botanic Garden on the cultivation of bamboo. Much of the talk was given at the *Phyllostachys vivax* grove where Dany and Adam showed proper culm thinning techniques. One important tip in cutting culms is to leave no cups for mosquitoes to breed in. Adam told how bamboo is used at the San Diego Zoo for enrichment of animals. For example, peanut butter is placed inside culms. Some bamboo species are known at the Zoo as Panda Candy. Bambusa vulgaris 'Vittata' and Bambusa beecheyana are two such species. Speaking of B. v. 'Vittata' Dany showed how to propagate it via culm cuttings. Adam spoke of how seaweed extract is used to combat the insect pest scale.