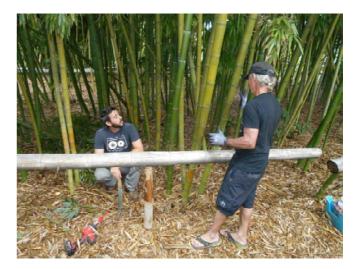

### **Bamboo Cultivation Event**

On September 16, 2017, Dany Ramos and Adam Graves led a presentation at San Diego Botanic Garden on the cultivation of bamboo. Much of the talk was given at the *Phyllostachys vivax* grove where Dany and Adam showed proper culm thinning techniques. One important tip in cutting culms is to leave no cups for mosquitoes to breed in. Adam told how bamboo is used at the San Diego Zoo for enrichment of animals. For example, peanut butter is placed inside culms. Some bamboo species are known at the Zoo as Panda Candy. Bambusa vulgaris 'Vittata' and Bambusa beecheyana are two such species. Speaking of B. v. 'Vittata' Dany showed how to propagate it via culm cuttings. Adam spoke of how seaweed extract is used to combat the insect pest scale.