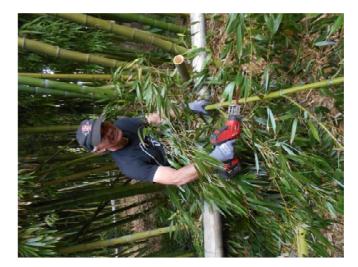

### **Bamboo Cultivation Event**

On September 16, 2017, Dany Ramos and Adam Graves led a presentation at San Diego Botanic Garden on the cultivation of bamboo. Much of the talk was given at the *Phyllostachys vivax* grove where Dany and Adam showed proper culm thinning techniques. One important tip in cutting culms is to leave no cups for mosquitoes to breed in. Adam told how bamboo is used at the San Diego Zoo for enrichment of animals. For example, peanut butter is placed inside culms. Some bamboo species are known at the Zoo as Panda Candy. Bambusa vulgaris 'Vittata' and Bambusa beecheyana are two such species. Speaking of B. v. 'Vittata' Dany showed how to propagate it via culm cuttings. Adam spoke of how seaweed extract is used to combat the insect pest scale.