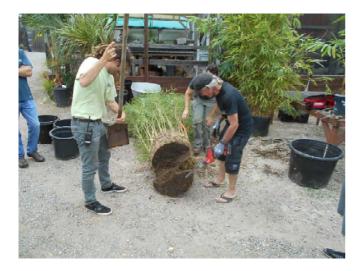

### **Bamboo Cultivation Event**

On September 16, 2017, Dany Ramos and Adam Graves led a presentation at San Diego Botanic Garden on the cultivation of bamboo. Much of the talk was given at the *Phyllostachys vivax* grove where Dany and Adam showed proper culm thinning techniques. One important tip in cutting culms is to leave no cups for mosquitoes to breed in. Adam told how bamboo is used at the San Diego Zoo for enrichment of animals. For example, peanut butter is placed inside culms. Some bamboo species are known at the Zoo as Panda Candy. Bambusa vulgaris 'Vittata' and Bambusa beecheyana are two such species. Speaking of B. v. 'Vittata' Dany showed how to propagate it via culm cuttings. Adam spoke of how seaweed extract is used to combat the insect pest scale.