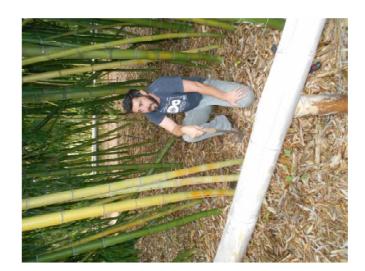

### **Bamboo Cultivation Event**

On September 16, 2017, Dany Ramos and Adam Graves led a presentation at San Diego Botanic Garden on the cultivation of bamboo. Much of the talk was given at the *Phyllostachys vivax* grove where Dany and Adam showed proper culm thinning techniques. One important tip in cutting culms is to leave no cups for mosquitoes to breed in. Adam told how bamboo is used at the San Diego Zoo for enrichment of animals. For example, peanut butter is placed inside culms. Some bamboo species are known at the Zoo as Panda Candy. Bambusa vulgaris 'Vittata' and Bambusa beecheyana are two such species. Speaking of B. v. 'Vittata' Dany showed how to propagate it via culm cuttings. Adam spoke of how seaweed extract is used to combat the insect pest scale.