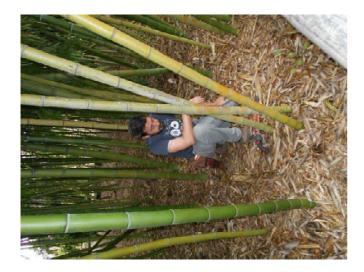

### **Bamboo Cultivation Event**

On September 16, 2017, Dany Ramos and Adam Graves led a presentation at San Diego Botanic Garden on the cultivation of bamboo. Much of the talk was given at the *Phyllostachys vivax* grove where Dany and Adam showed proper culm thinning techniques. One important tip in cutting culms is to leave no cups for mosquitoes to breed in. Adam told how bamboo is used at the San Diego Zoo for enrichment of animals. For example, peanut butter is placed inside culms. Some bamboo species are known at the Zoo as Panda Candy. Bambusa vulgaris 'Vittata' and Bambusa beecheyana are two such species. Speaking of B. v. 'Vittata' Dany showed how to propagate it via culm cuttings. Adam spoke of how seaweed extract is used to combat the insect pest scale.