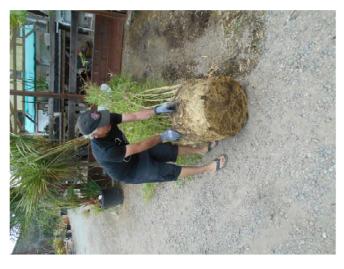

### **Bamboo Cultivation Event**

On September 16, 2017, Dany Ramos and Adam Graves led a presentation at San Diego Botanic Garden on the cultivation of bamboo. Much of the talk was given at the *Phyllostachys vivax* grove where Dany and Adam showed proper culm thinning techniques. One important tip in cutting culms is to leave no cups for mosquitoes to breed in. Adam told how bamboo is used at the San Diego Zoo for enrichment of animals. For example, peanut butter is placed inside culms. Some bamboo species are known at the Zoo as Panda Candy. Bambusa vulgaris 'Vittata' and Bambusa beecheyana are two such species. Speaking of B. v. 'Vittata' Dany showed how to propagate it via culm cuttings. Adam spoke of how seaweed extract is used to combat the insect pest scale.