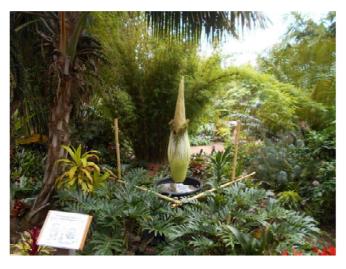

### **Bamboo Cultivation Event**

On September 16, 2017, Dany Ramos and Adam Graves led a presentation at San Diego Botanic Garden on the cultivation of bamboo. Much of the talk was given at the *Phyllostachys vivax* grove where Dany and Adam showed proper culm thinning techniques. One important tip in cutting culms is to leave no cups for mosquitoes to breed in. Adam told how bamboo is used at the San Diego Zoo for enrichment of animals. For example, peanut butter is placed inside culms. Some bamboo species are known at the Zoo as Panda Candy. Bambusa vulgaris 'Vittata' and Bambusa beecheyana are two such species. Speaking of B. v. 'Vittata' Dany showed how to propagate it via culm cuttings. Adam spoke of how seaweed extract is used to combat the insect pest scale.