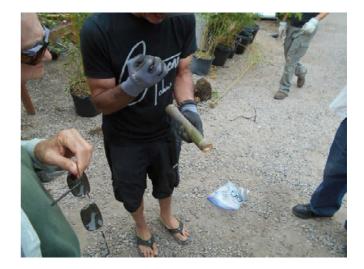

### **Bamboo Cultivation Event**

On September 16, 2017, Dany Ramos and Adam Graves led a presentation at San Diego Botanic Garden on the cultivation of bamboo. Much of the talk was given at the *Phyllostachys vivax* grove where Dany and Adam showed proper culm thinning techniques. One important tip in cutting culms is to leave no cups for mosquitoes to breed in. Adam told how bamboo is used at the San Diego Zoo for enrichment of animals. For example, peanut butter is placed inside culms. Some bamboo species are known at the Zoo as Panda Candy. Bambusa vulgaris 'Vittata' and Bambusa beecheyana are two such species. Speaking of B. v. 'Vittata' Dany showed how to propagate it via culm cuttings. Adam spoke of how seaweed extract is used to combat the insect pest scale.