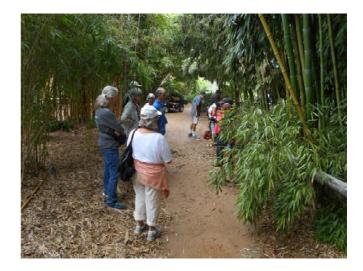

### **Bamboo Cultivation Event**

On September 16, 2017, Dany Ramos and Adam Graves led a presentation at San Diego Botanic Garden on the cultivation of bamboo. Much of the talk was given at the *Phyllostachys vivax* grove where Dany and Adam showed proper culm thinning techniques. One important tip in cutting culms is to leave no cups for mosquitoes to breed in. Adam told how bamboo is used at the San Diego Zoo for enrichment of animals. For example, peanut butter is placed inside culms. Some bamboo species are known at the Zoo as Panda Candy. Bambusa vulgaris 'Vittata' and Bambusa beecheyana are two such species. Speaking of B. v. 'Vittata' Dany showed how to propagate it via culm cuttings. Adam spoke of how seaweed extract is used to combat the insect pest scale.