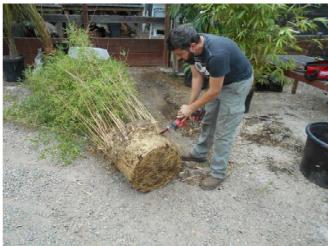

### **Bamboo Cultivation Event**

On September 16, 2017, Dany Ramos and Adam Graves led a presentation at San Diego Botanic Garden on the cultivation of bamboo. Much of the talk was given at the *Phyllostachys vivax* grove where Dany and Adam showed proper culm thinning techniques. One important tip in cutting culms is to leave no cups for mosquitoes to breed in. Adam told how bamboo is used at the San Diego Zoo for enrichment of animals. For example, peanut butter is placed inside culms. Some bamboo species are known at the Zoo as Panda Candy. Bambusa vulgaris 'Vittata' and Bambusa beecheyana are two such species. Speaking of B. v. 'Vittata' Dany showed how to propagate it via culm cuttings. Adam spoke of how seaweed extract is used to combat the insect pest scale.